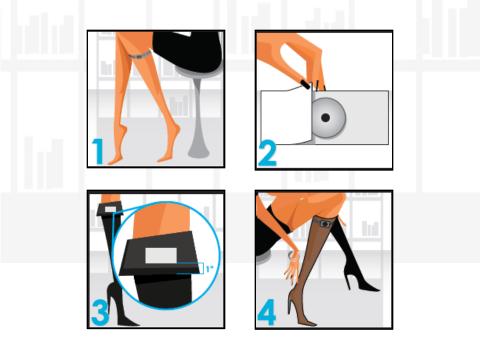

# how to strut with confidence

It is always thrilling to purchase a new pair of boots but, "what goes up, must come down."

Elevates can help prevent your unwanted slouchy boot. The adjustable straps include metal pieces that can fit any leg size. The magnets are adhered permanently to the inside boot shaft to the placement of your liking. The attraction of the magnet and metal pieces then allows the boot shaft to simply stay in the heightened place and look as if the boot was never slouchy at all!